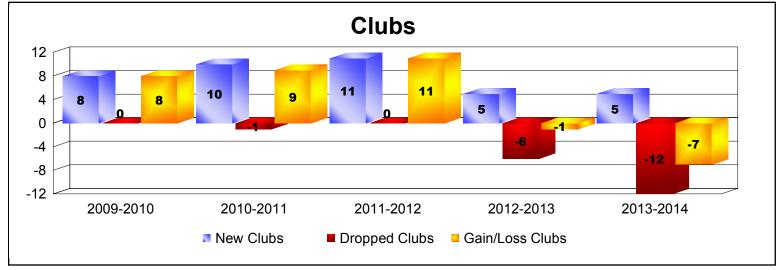

District 316 A

As of June 2014 Cumulative

| Year      | New<br>Clubs | Dropped<br>Clubs | Gain/<br>Loss<br>Clubs | New<br>Members | Charter<br>Members | Reinstate<br>Members | Transfer<br>Members | Total<br>Member<br>Added | Total<br>Members<br>Dropped | Gain/<br>Loss<br>Members |
|-----------|--------------|------------------|------------------------|----------------|--------------------|----------------------|---------------------|--------------------------|-----------------------------|--------------------------|
| 2009-2010 | 8            | 0                | 8                      | 461            | 171                | 22                   | 16                  | 670                      | -264                        | 406                      |
| 2010-2011 | 10           | -1               | 9                      | 437            | 251                | 11                   | 5                   | 704                      | -262                        | 442                      |
| 2011-2012 | 11           | 0                | 11                     | 418            | 270                | 63                   | 6                   | 757                      | -410                        | 347                      |
| 2012-2013 | 5            | -6               | -1                     | 562            | 123                | 58                   | 5                   | 748                      | -646                        | 102                      |
| 2013-2014 | 5            | -12              | -7                     | 363            | 147                | 52                   | 6                   | 568                      | -683                        | -115                     |
| Average   | 8            | -4               | 4                      | 448            | 192                | 41                   | 8                   | 689                      | -453                        | 236                      |