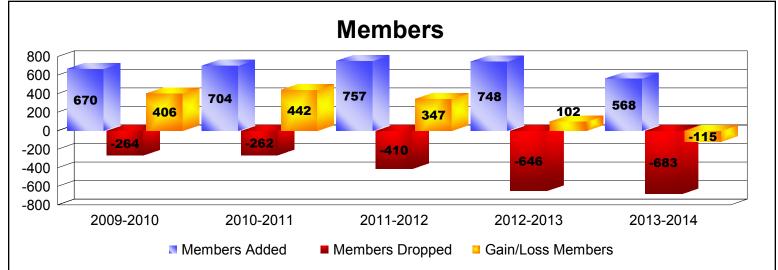

District 316 A

As of June 2014 Cumulative

| Year      | New<br>Clubs | Dropped<br>Clubs | Gain/<br>Loss<br>Clubs | New<br>Members | Charter<br>Members | Reinstate<br>Members | Transfer<br>Members | Total<br>Member<br>Added | Total<br>Members<br>Dropped | Gain/<br>Loss<br>Members |
|-----------|--------------|------------------|------------------------|----------------|--------------------|----------------------|---------------------|--------------------------|-----------------------------|--------------------------|
| 2009-2010 | 8            | 0                | 8                      | 461            | 171                | 22                   | 16                  | 670                      | -264                        | 406                      |
| 2010-2011 | 10           | -1               | 9                      | 437            | 251                | 11                   | 5                   | 704                      | -262                        | 442                      |
| 2011-2012 | 11           | 0                | 11                     | 418            | 270                | 63                   | 6                   | 757                      | -410                        | 347                      |
| 2012-2013 | 5            | -6               | -1                     | 562            | 123                | 58                   | 5                   | 748                      | -646                        | 102                      |
| 2013-2014 | 5            | -12              | -7                     | 363            | 147                | 52                   | 6                   | 568                      | -683                        | -115                     |
| Average   | 8            | -4               | 4                      | 448            | 192                | 41                   | 8                   | 689                      | -453                        | 236                      |